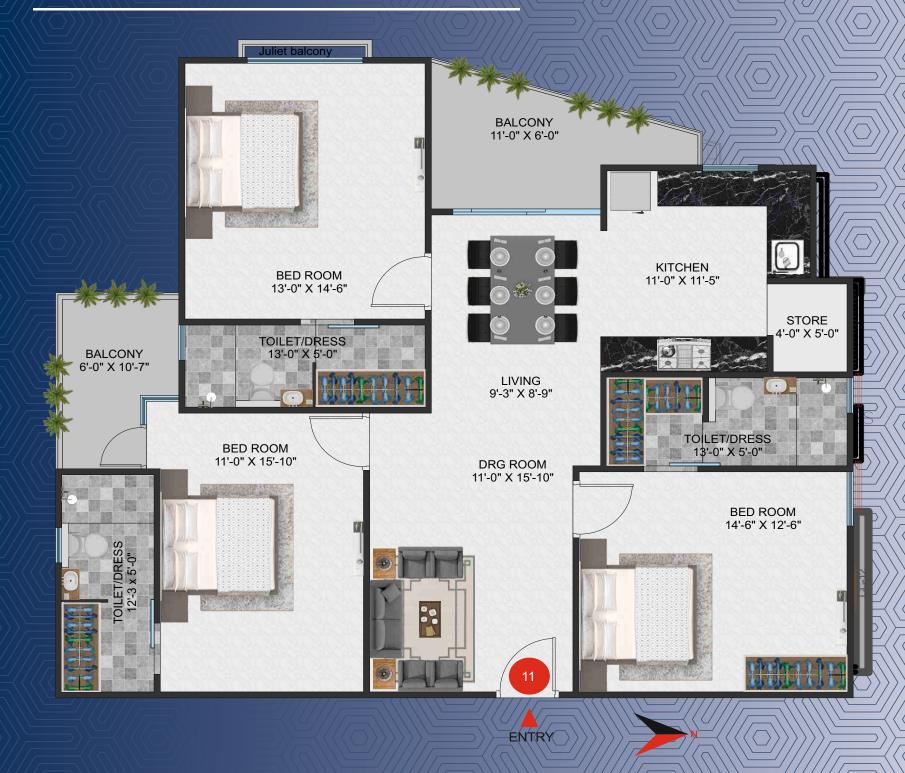

BUA:708.14 Sq. Ft. | SBUA:956 Sq. Ft.

3 BHK C-10

BUA:1420.74 Sq. Ft. | SBUA:1918.00 Sq. Ft.

BUA:1394.00 Sq. Ft. | SBUA:1882.00 Sq. Ft.

ENTRY

3 BHK C-12

BUA:1423.44 Sq. Ft. | SBUA:1923.00 Sq. Ft.

BUA:953.33 Sq. Ft. | SBUA:1287.00 Sq. Ft.

4 BHK C-14

BUA:1774.81 Sq. Ft. | SBUA:2396.00 Sq. Ft.