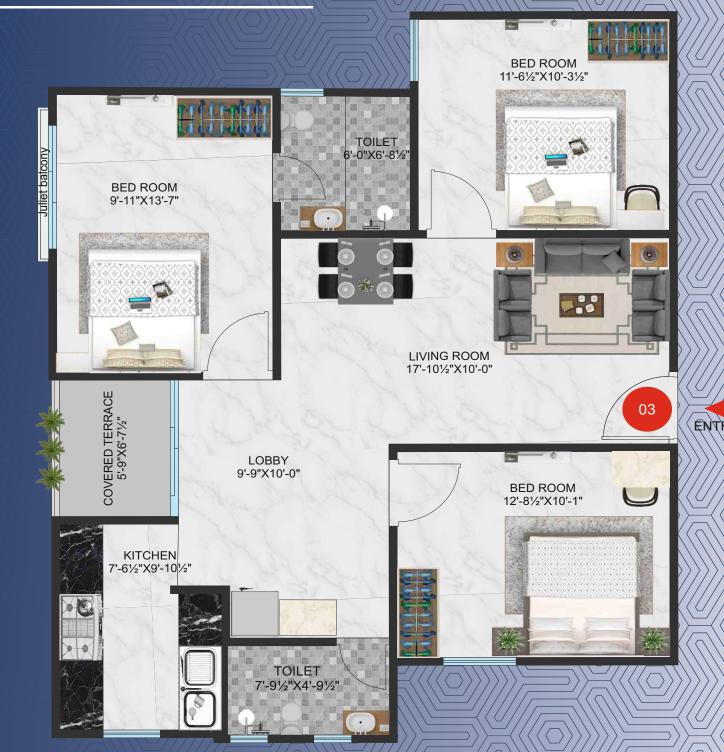

BUA:708.14 Sq. Ft. | SBUA:956 Sq. Ft.

3 BHK C-10

BUA:1420.74 Sq. Ft. | SBUA:1918.00 Sq. Ft.

BUA:1394.00 Sq. Ft. | SBUA:1882.00 Sq. Ft.

ENTRY

3 BHK C-12

BUA:1423.44 Sq. Ft. | SBUA:1923.00 Sq. Ft.

BUA:953.33 Sq. Ft. | SBUA:1287.00 Sq. Ft.