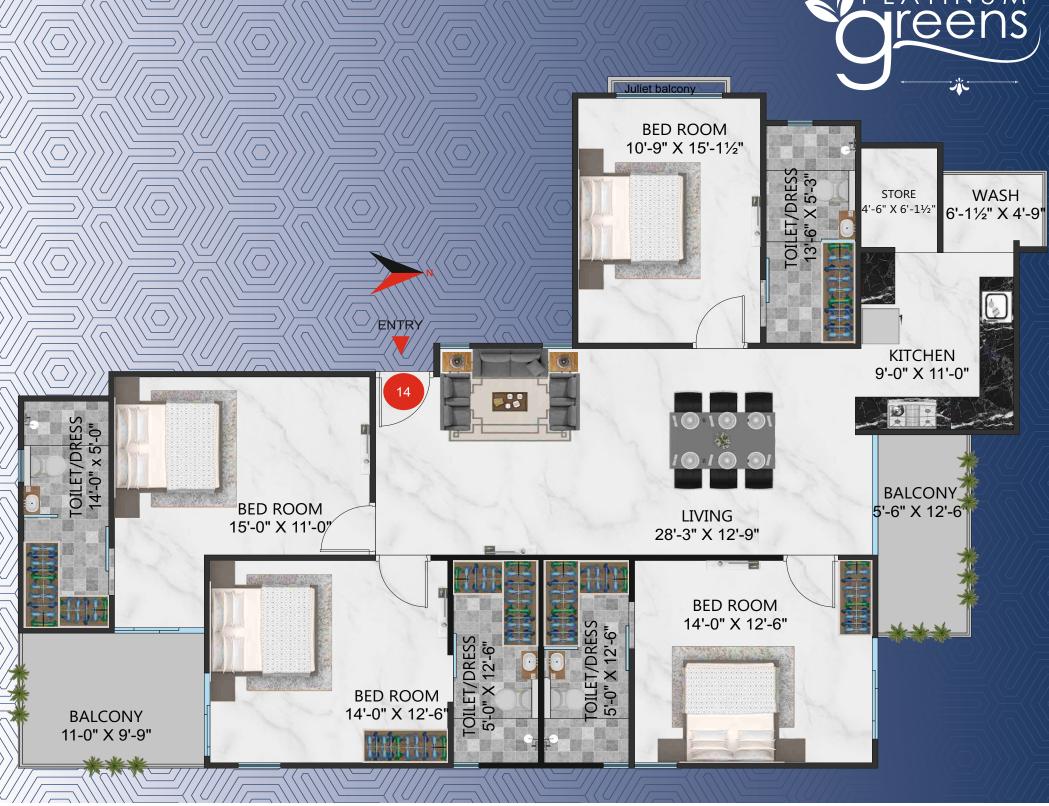

WIMMING POOL

02 POOL DECK

03 LIFT LOBBY

04 LOUNGE

05 RECEPTION/ WAITING AREA

06 GUARD ROOM

07 GREEN AREA

08 WATER FALL

09 LOUNGER POOL

10 TEMPLE















3 BHK A-01

BUA:915.55 Sq. Ft. | SBUA:1296 Sq. Ft.



3 BHK A-02

BUA:885.92 Sq. Ft. | SBUA:1196.00 Sq. Ft.







3 BHK A-03

BUA:921.48 Sq. Ft. | SBUA:1244 Sq. Ft.



3 BHK B-04

BUA:1066.66 Sq. Ft. | SBUA:1440.00 Sq. Ft.









3 BHK B-05,08

BUA:933.33 Sq. Ft. | SBUA:1260 Sq. Ft.



3 BHK B-06,09

BUA:952.60 Sq. Ft. | SBUA:1286.00 Sq. Ft.





2 BHK B-07

BUA:708.14 Sq. Ft. | SBUA:956 Sq. Ft.





3 BHK C-10

BUA:1420.74 Sq. Ft. | SBUA:1918.00 Sq. Ft.







BUA:1394.00 Sq. Ft. | SBUA:1882.00 Sq. Ft.





ENTRY

3 BHK C-12

BUA:1423.44 Sq. Ft. | SBUA:1923.00 Sq. Ft.







BUA:953.33 Sq. Ft. | SBUA:1287.00 Sq. Ft.





4 BHK C-14

BUA:1774.81 Sq. Ft. | SBUA:2396.00 Sq. Ft.





#### **SPECIFICATION**

#### Structure:

- R.C.C Frame Structure as per IS codes
- Vastu Compliant Construction
- Seismic Zone, Earthquake Resistant Structure
- High Speed Elevators
- Well Designed Lobbies with Beautiful Flooring
- 100% Power Backup for Common Area
- Provision for Centralized LPG System
- Water Recycling System
- Disposal Arrangement for Waste
- Advance/Modem Fire Fighting System
- Water Harvesting System
- Security System Managed by Well-Trained Personnel
- CCTV Surveillance for Entire Area

#### Toilets:

- Standard/Good Quality Ceramic Wares European Ewc with Seat Cover and Flush Tank /Flush Valve in Toilets (Duravit or equivalent)
- Premium Brand CP Fitting with Shower (Hansgrohe, Schell or equivalent)
- Des