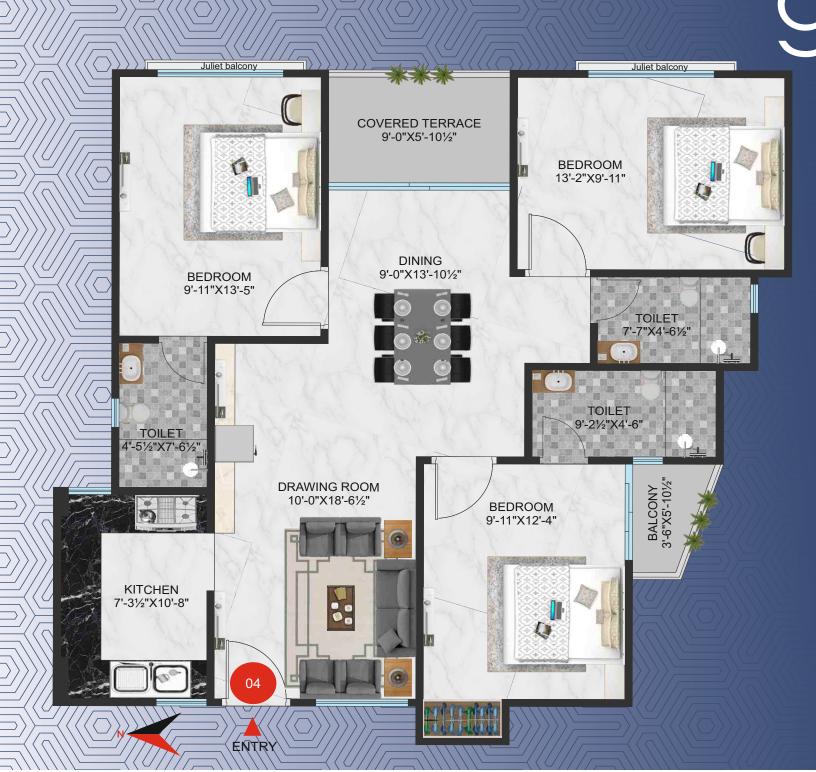

BUA:921.48 Sq. Ft. | SBUA:1244 Sq. Ft.

3 BHK B-04

BUA:1066.66 Sq. Ft. | SBUA:1440.00 Sq. Ft.

3 BHK B-05,08

BUA:933.33 Sq. Ft. | SBUA:1260 Sq. Ft.

3 BHK B-06,09

BUA:952.60 Sq. Ft. | SBUA:1286.00 Sq. Ft.

2 BHK B-07