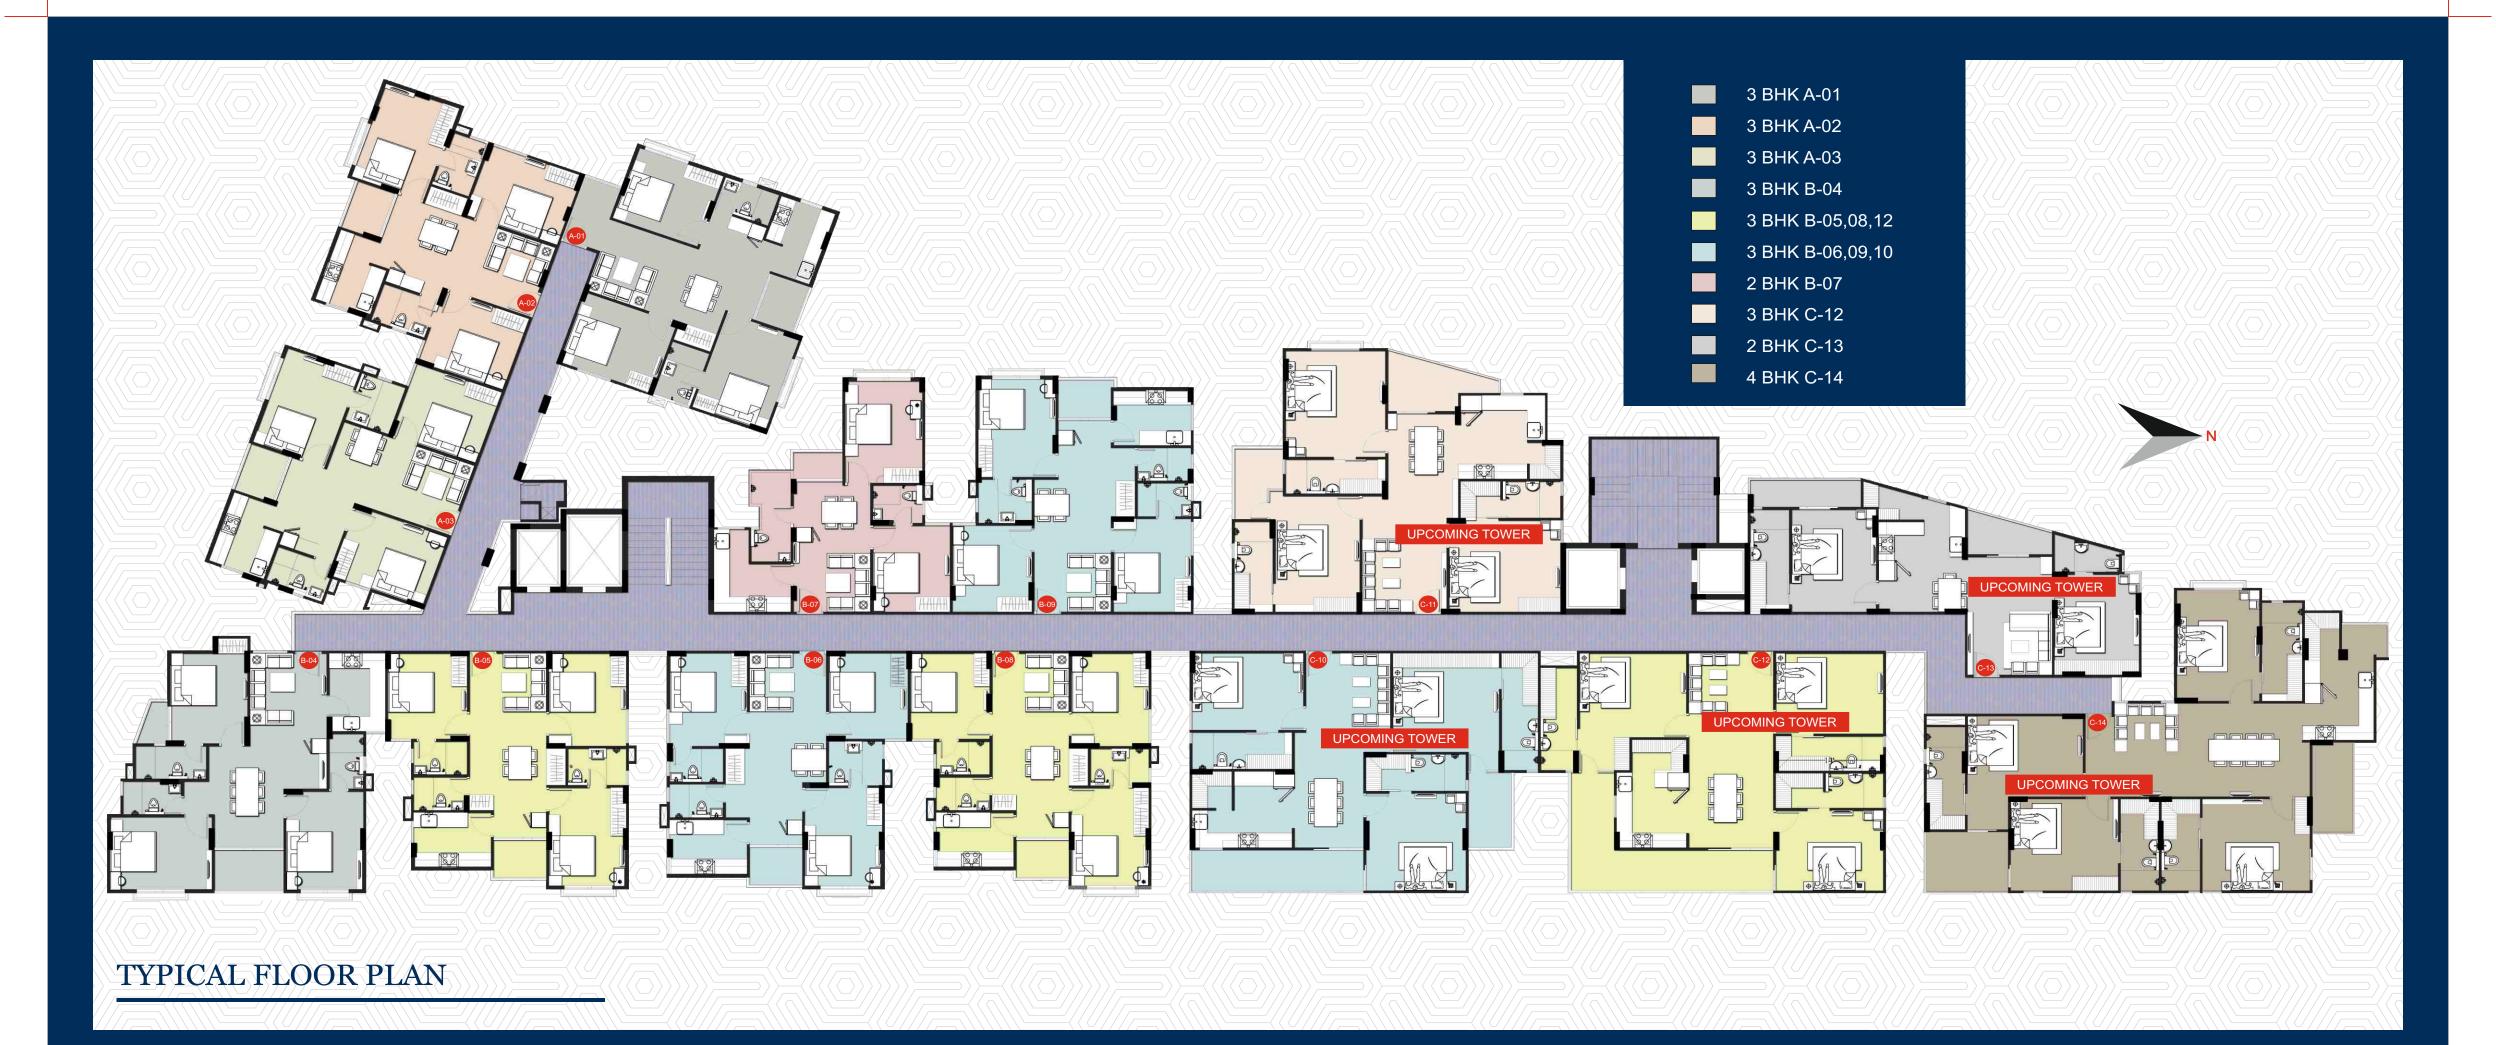

08 WATER FALL

09 LOUNGER POOL

10 TEMPLE

3 BHK A-01

BUA:915.55 Sq. Ft. | SBUA:1296 Sq. Ft.

3 BHK A-02

BUA:885.92 Sq. Ft. | SBUA:1196.00 Sq. Ft.

3 BHK A-03

BUA:921.48 Sq. Ft. | SBUA:1244 Sq. Ft.

3 BHK B-04

BUA:1066.66 Sq. Ft. | SBUA:1440.00 Sq. Ft.

3 BHK B-05,08

BUA:933.33 Sq. Ft. | SBUA:1260 Sq. Ft.

3 BHK B-06,09

BUA:952.60 Sq. Ft. | SBUA:1286.00 Sq. Ft.

2 BHK B-07

BUA:708.14 Sq. Ft. | SBUA:956 Sq. Ft.

3 BHK C-10

BUA:1420.74 Sq. Ft. | SBUA:1918.00 Sq. Ft.

BUA:1394.00 Sq. Ft. | SBUA:1882.00 Sq. Ft.

ENTRY

3 BHK C-12

BUA:1423.44 Sq. Ft. | SBUA:1923.00 Sq. Ft.

BUA:953.33 Sq. Ft. | SBUA:1287.00 Sq. Ft.

4 BHK C-14

BUA:1774.81 Sq. Ft. | SBUA:2396.00 Sq. Ft.