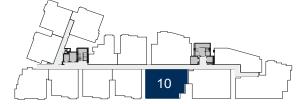

BUA:708.14 Sq. Ft. | SBUA:956 Sq. Ft.

3 BHK C-10

BUA:1420.74 Sq. Ft. | SBUA:1918.00 Sq. Ft.

BUA:1394.00 Sq. Ft. | SBUA:1882.00 Sq. Ft.

ENTRY

3 BHK C-12

BUA:1423.44 Sq. Ft. | SBUA:1923.00 Sq. Ft.

BUA:953.33 Sq. Ft. | SBUA:1287.00 Sq. Ft.