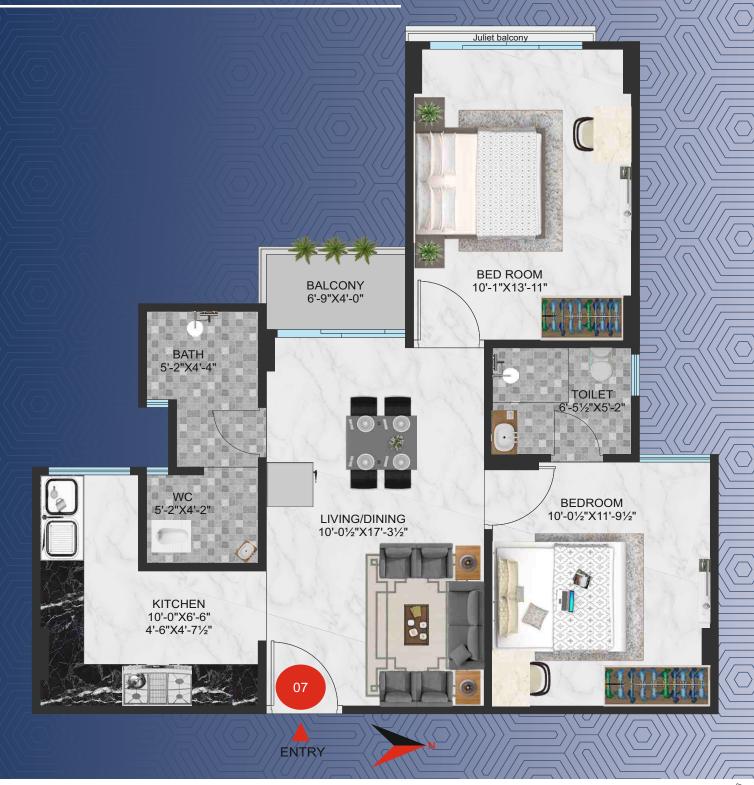

BUA:708.14 Sq. Ft. | SBUA:956 Sq. Ft.

3 BHK C-10

BUA:1420.74 Sq. Ft. | SBUA:1918.00 Sq. Ft.

BUA:1394.00 Sq. Ft. | SBUA:1882.00 Sq. Ft.

ENTRY

3 BHK C-12

BUA:1423.44 Sq. Ft. | SBUA:1923.00 Sq. Ft.

BUA:953.33 Sq. Ft. | SBUA:1287.00 Sq. Ft.