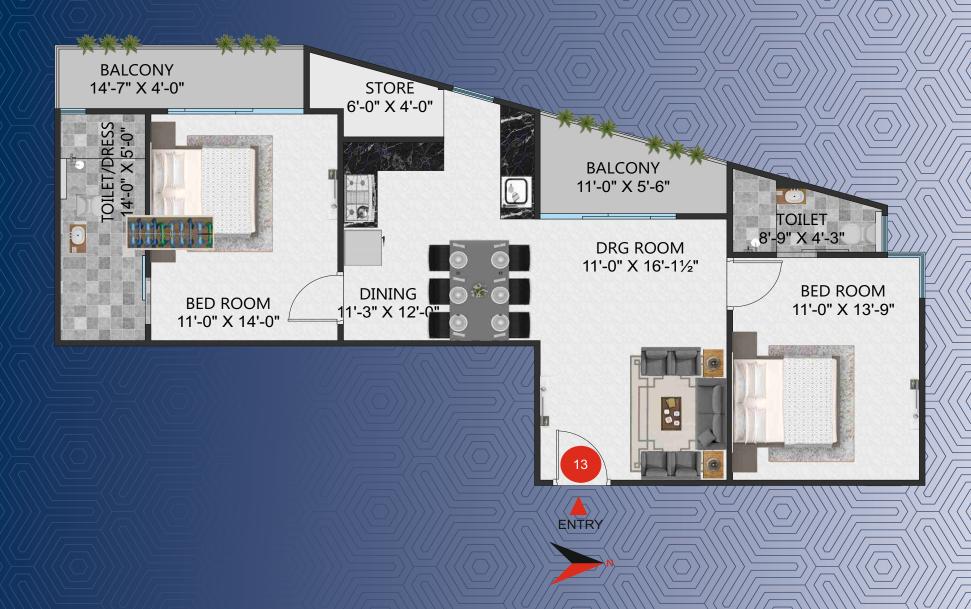

BUA:708.14 Sq. Ft. | SBUA:956 Sq. Ft.

3 BHK C-10

BUA:1420.74 Sq. Ft. | SBUA:1918.00 Sq. Ft.

BUA:1394.00 Sq. Ft. | SBUA:1882.00 Sq. Ft.

ENTRY

3 BHK C-12

BUA:1423.44 Sq. Ft. | SBUA:1923.00 Sq. Ft.

BUA:953.33 Sq. Ft. | SBUA:1287.00 Sq. Ft.