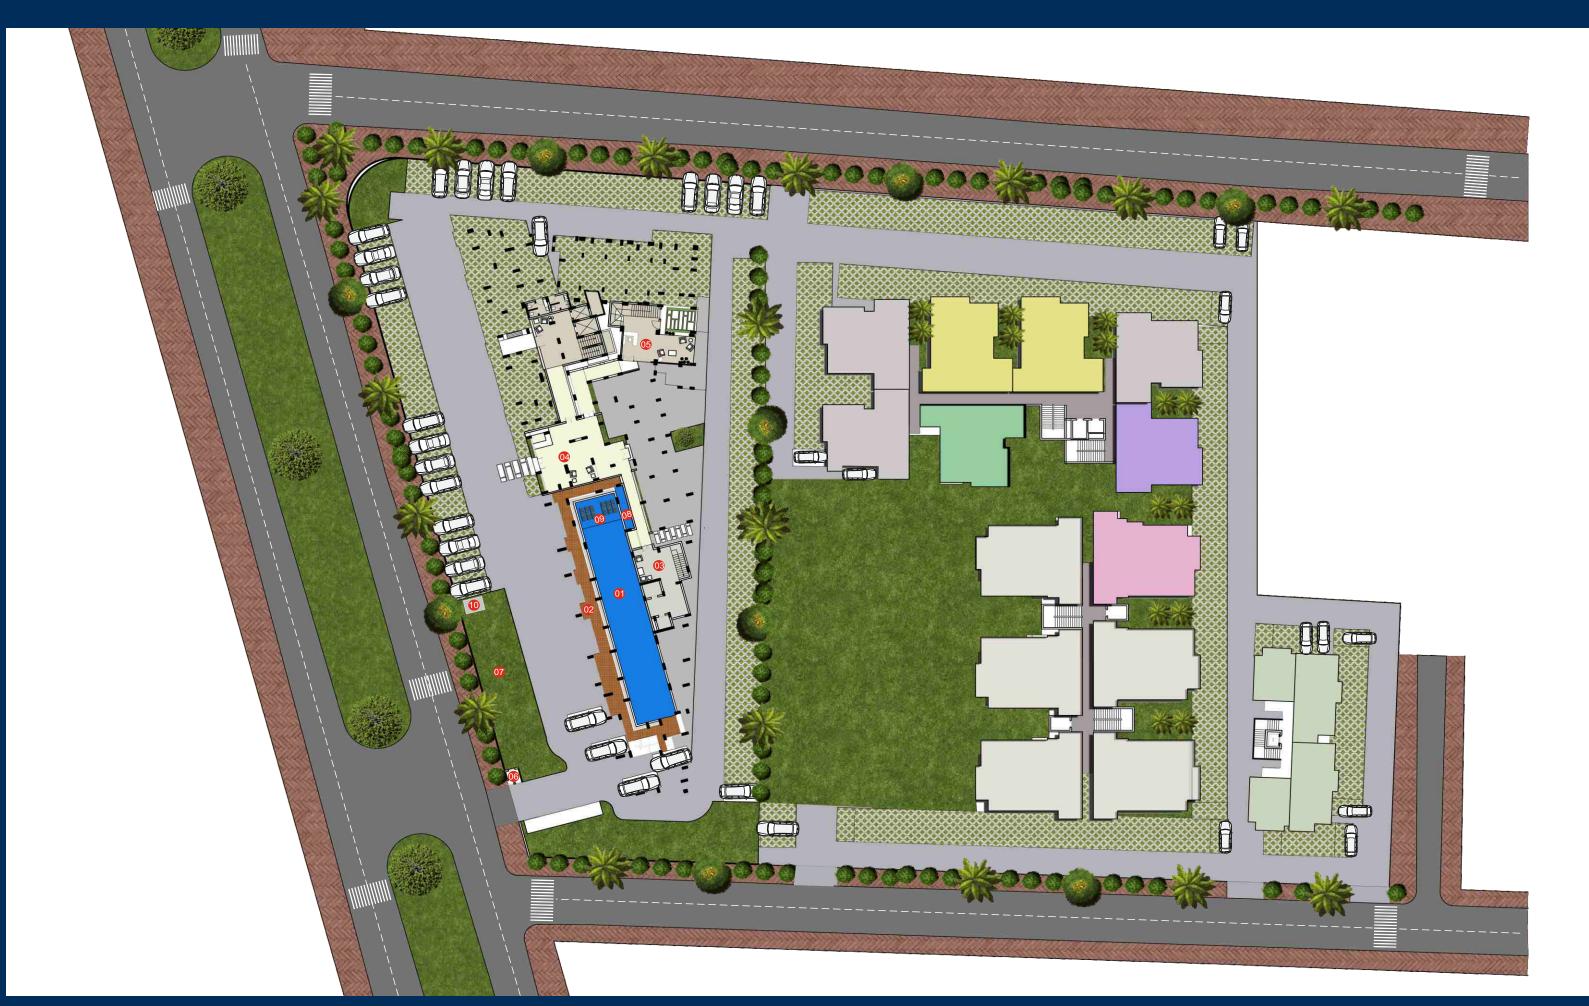

## GROUND FLOOR PLAN

01 SWIMMING POOL

02 POOL DECK

03 LIFT LOBBY

04 LOUNGE

05 RECEPTION/ WAITING AREA

06 GUARD ROOM

07 GREEN AREA

08 WATER FALL

09 LOUNGER POOL

10 TEMPLE

3 BHK A-01

BUA:915.55 Sq. Ft. | SBUA:1296 Sq. Ft.

3 BHK A-02

BUA:885.92 Sq. Ft. | SBUA:1196.00 Sq. Ft.

3 BHK A-03

BUA:921.48 Sq. Ft. | SBUA:1244 Sq. Ft.

3 BHK B-04

BUA:1066.66 Sq. Ft. | SBUA:1440.00 Sq. Ft.

3 BHK B-05,08

BUA:933.33 Sq. Ft. | SBUA:1260 Sq. Ft.

3 BHK B-06,09

BUA:952.60 Sq. Ft. | SBUA:1286.00 Sq. Ft.

2 BHK B-07

BUA:708.14 Sq. Ft. | SBUA:956 Sq. Ft.

3 BHK C-10

BUA:1420.74 Sq. Ft. | SBUA:1918.00 Sq. Ft.

BUA:1394.00 Sq. Ft. | SBUA:1882.00 Sq. Ft.

ENTRY

3 BHK C-12

BUA:1423.44 Sq. Ft. | SBUA:1923.00 Sq. Ft.

BUA:953.33 Sq. Ft. | SBUA:1287.00 Sq. Ft.

4 BHK C-14

BUA:1774.81 Sq. Ft. | SBUA:2396.00 Sq. Ft.