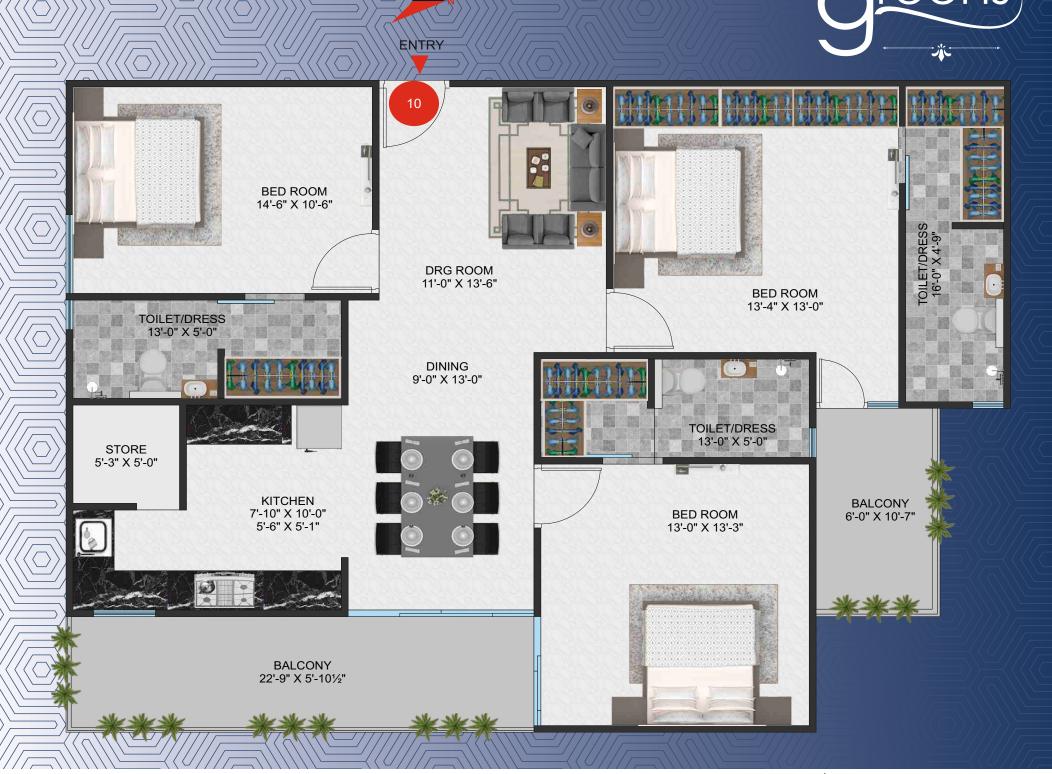

BUA:708.14 Sq. Ft. | SBUA:956 Sq. Ft.

3 BHK C-10

BUA:1420.74 Sq. Ft. | SBUA:1918.00 Sq. Ft.

BUA:1394.00 Sq. Ft. | SBUA:1882.00 Sq. Ft.

ENTRY

3 BHK C-12

BUA:1423.44 Sq. Ft. | SBUA:1923.00 Sq. Ft.

BUA:953.33 Sq. Ft. | SBUA:1287.00 Sq. Ft.