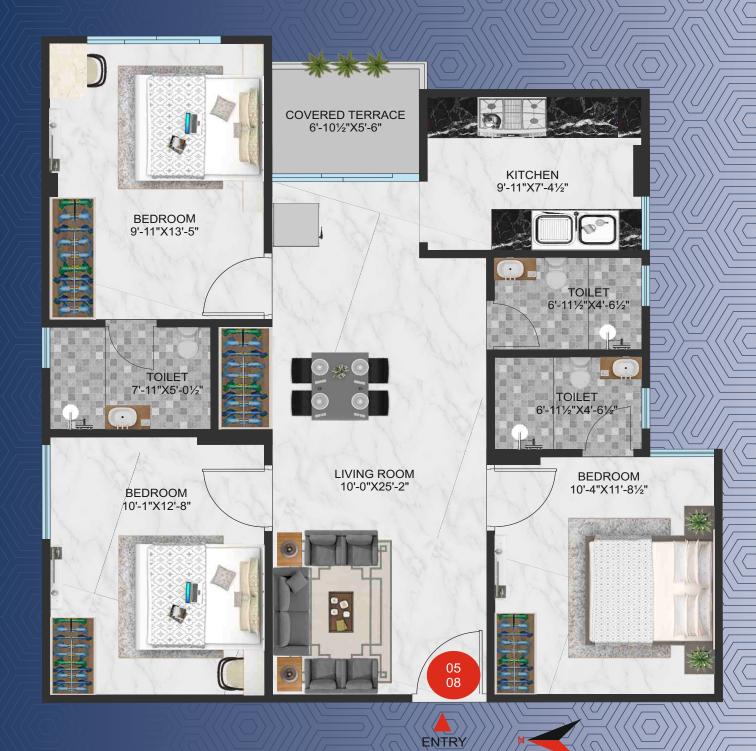

BUA:921.48 Sq. Ft. | SBUA:1244 Sq. Ft.

3 BHK B-04

BUA:1066.66 Sq. Ft. | SBUA:1440.00 Sq. Ft.

3 BHK B-05,08

BUA:933.33 Sq. Ft. | SBUA:1260 Sq. Ft.

3 BHK B-06,09

BUA:952.60 Sq. Ft. | SBUA:1286.00 Sq. Ft.

2 BHK B-07