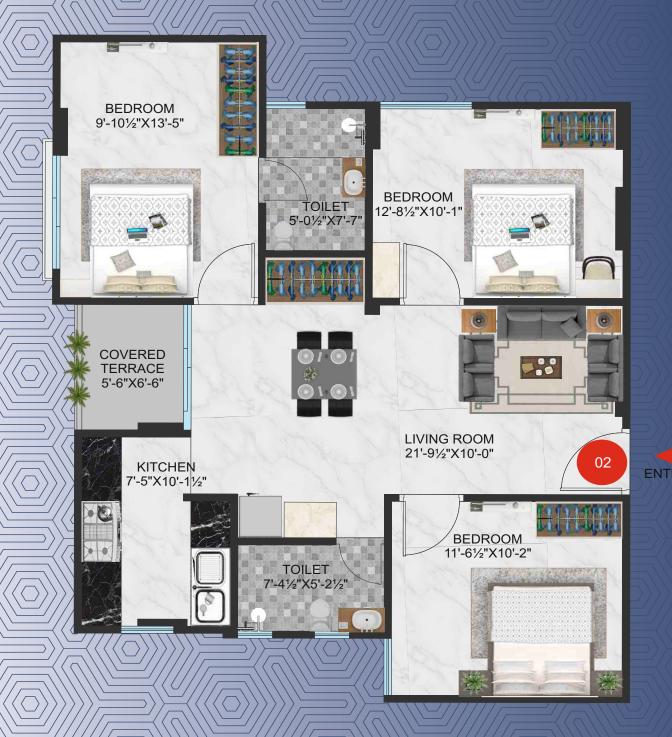

BUA:921.48 Sq. Ft. | SBUA:1244 Sq. Ft.

3 BHK B-04

BUA:1066.66 Sq. Ft. | SBUA:1440.00 Sq. Ft.

3 BHK B-05,08

BUA:933.33 Sq. Ft. | SBUA:1260 Sq. Ft.

3 BHK B-06,09

BUA:952.60 Sq. Ft. | SBUA:1286.00 Sq. Ft.

2 BHK B-07