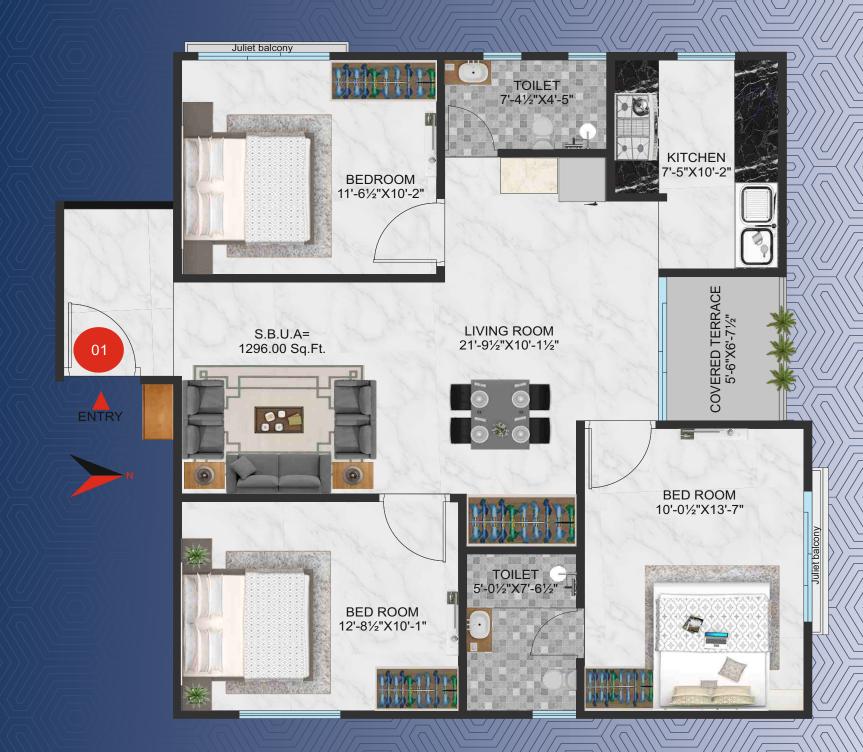

08 WATER FALL

09 LOUNGER POOL

10 TEMPLE

3 BHK A-01

BUA:915.55 Sq. Ft. | SBUA:1296 Sq. Ft.

3 BHK A-02

BUA:885.92 Sq. Ft. | SBUA:1196.00 Sq. Ft.

3 BHK A-03