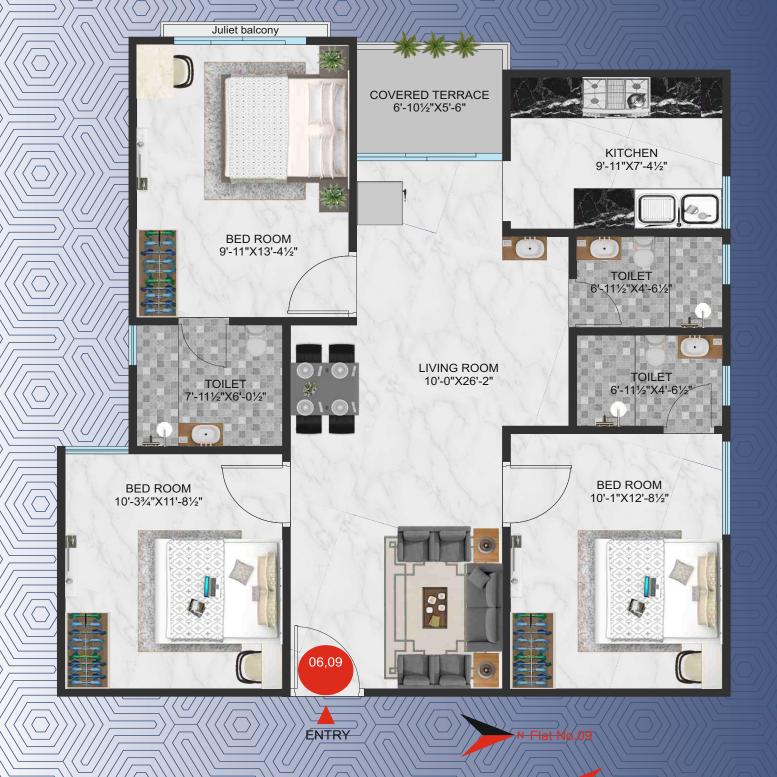

BUA:921.48 Sq. Ft. | SBUA:1244 Sq. Ft.

3 BHK B-04

BUA:1066.66 Sq. Ft. | SBUA:1440.00 Sq. Ft.

3 BHK B-05,08

BUA:933.33 Sq. Ft. | SBUA:1260 Sq. Ft.

3 BHK B-06,09

BUA:952.60 Sq. Ft. | SBUA:1286.00 Sq. Ft.

2 BHK B-07