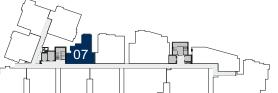

BUA:708.14 Sq. Ft. | SBUA:956 Sq. Ft.

3 BHK C-10

BUA:1420.74 Sq. Ft. | SBUA:1918.00 Sq. Ft.

BUA:1394.00 Sq. Ft. | SBUA:1882.00 Sq. Ft.

ENTRY

3 BHK C-12

BUA:1423.44 Sq. Ft. | SBUA:1923.00 Sq. Ft.

BUA:953.33 Sq. Ft. | SBUA:1287.00 Sq. Ft.