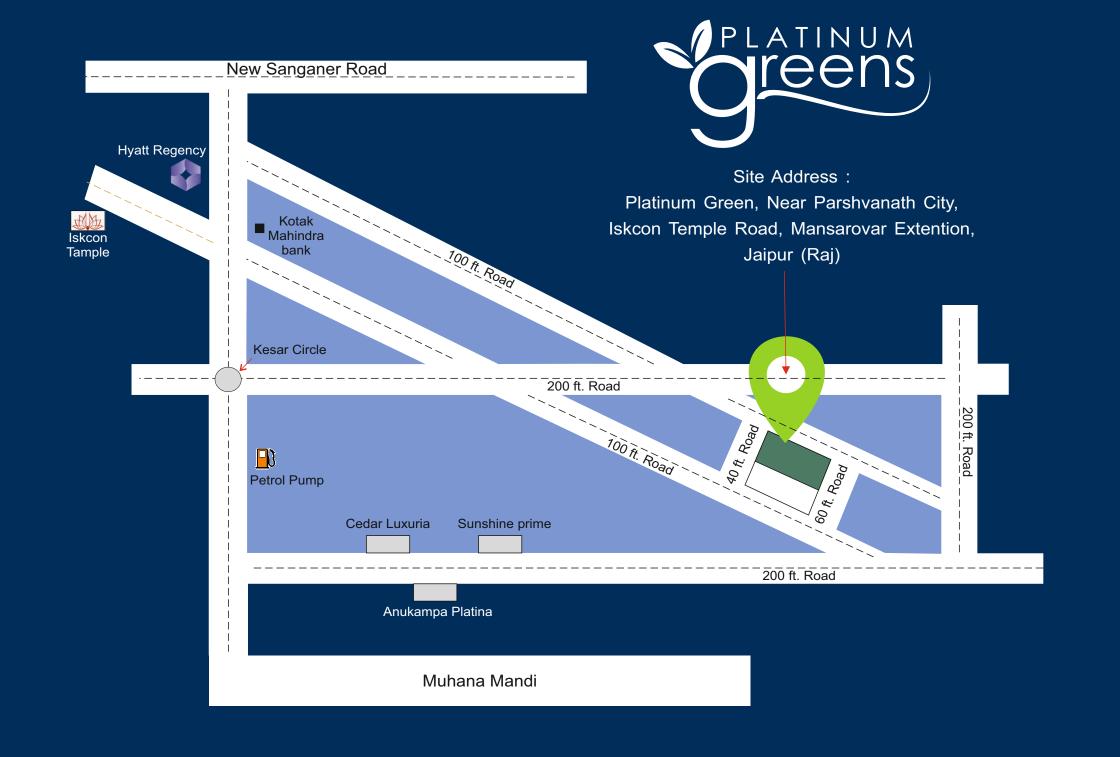

Reg. Office :G-1/269,Sitapura Industrial Area, Jaipur (Raj.)

Site & Sales Office : Platinum Green, Near Parshvanath City, Iskcon Temple Road,

Mansarovar Extention, Jaipur (Raj.)

Mob. 9660 22 33 77

Email: platinumgreensjaipur@gmail.com www.platinumgroupindia.com

## THE LIFESTYLE MARG

- Mansarovar Plaza:-6km
- Muhana Mandi:-1 km
- Hyatt Regency:-2.5 km
- Kesar Circle: 1.5 KM
- Majar Banks (ICICI, KOTAK,
- HDFC,AXIS, SBI, PNB etc):-1km
- Various Showrooms & Shops: 1 km

## THE NATURE MARG

- Iskcon Temple: -2 km
- Kesarcricket Academy:-1.25km
- ShuttlerBadmintonAcademy:-1km
- Central Park Mansarovar: 5 km
- Jaipur Chaupati: 6 km
- Fun Kingdom: 7 km
- W.T.P:-9km
- E.P.:-8km
- Jawahar Circle: 8 km

## THE KNOWLEDGE MARG

- Metro Mass Hospital:-7 km
- HCGHospital:-7km
- Fortis Hospital:-7km
- Dhavantari Hospital: 5.5 km
- IIS School: -7km
- Modern High School:-7 km
- Nerja Modi School: 7.5 km
- VardhmanInternationalSchool:-8km
- Cambridge Court School: 8Km

All distances are approximate & are meant for broad references only.

## **Location Map**

Platinum Group was founded by Shri Swantantra Gupta and Shri Vijay Mehta in 2006 with a vision to create landmarks in Real Estate. Since then the company is progressing in this direction and is bound to be a world class residential are also committed achieve engineering landmarks for prosperity. The group has been further strengthened by the association of Shri Subash Gupta who is engaged in various businesses such as import Export, colonization. The group is also supported by Shri Vikas Lodha (N.R.I) engaged in Jewellery business. Shri Subash Gupta of Kiran Modes(a stat export house) is actively take the group to newer heights. The team of experienced and qualified professionals is devoted for execution of projects ensuring quality construction and complete customer satisfaction.