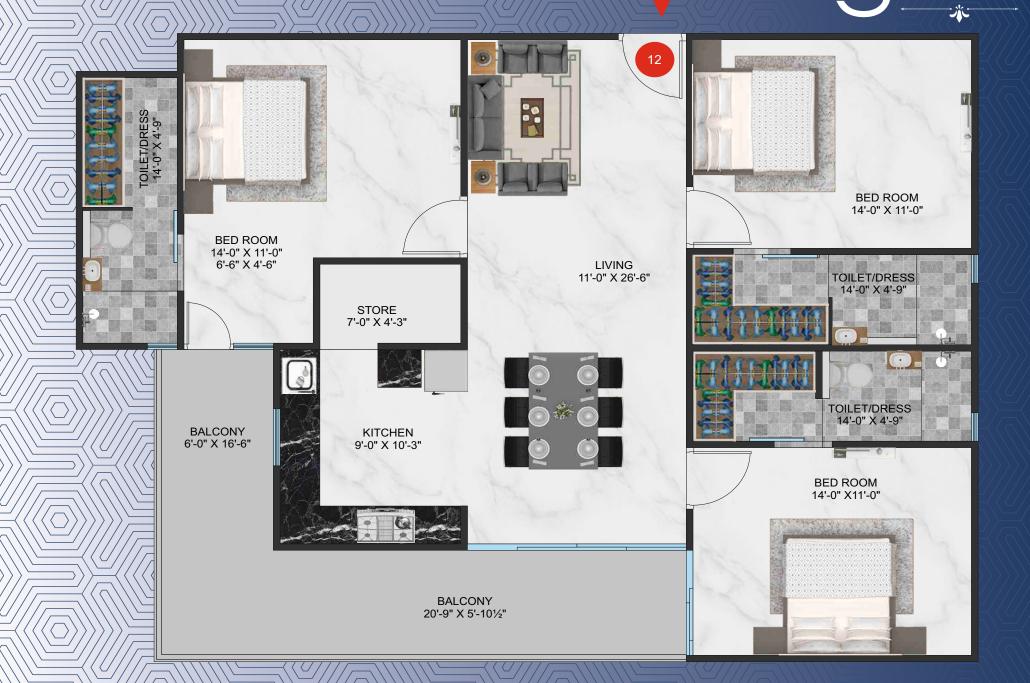

BUA:708.14 Sq. Ft. | SBUA:956 Sq. Ft.

3 BHK C-10

BUA:1420.74 Sq. Ft. | SBUA:1918.00 Sq. Ft.

BUA:1394.00 Sq. Ft. | SBUA:1882.00 Sq. Ft.

ENTRY

3 BHK C-12

BUA:1423.44 Sq. Ft. | SBUA:1923.00 Sq. Ft.

BUA:953.33 Sq. Ft. | SBUA:1287.00 Sq. Ft.