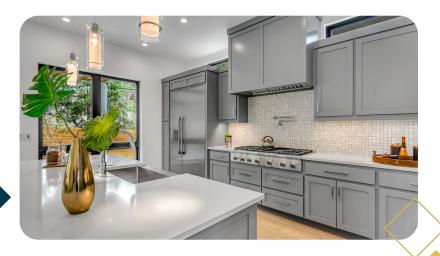

### **KITCHEN**

How about a kitchen area that both inspires joy and provides better functionality? Sounds amazing right.!!!!

Our dedicated team will make this reality by discerning and work on few interesting pieces that make statement

Modular with wall mounted cabinets **Electric Chimney** R.O. Water Purifier Stainless steel sink Geyser for hot & cold water supply Flooring: Marble/Vitrified Platform: Working platform in granite Wall: 2Ft Ceramic tiles dado above working platform