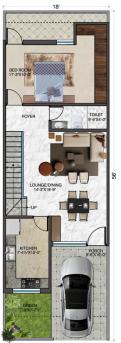

## **2 D MODEL VIEW**

Ground floor

First floor

## **DINING AREA**

Dining area is the most spacious place of house and much more than dinette. Most memories are made up in dining area, hence, our expert designing team create your dining space more warm, appealing and most essentially refreshing.

### DRAWING ROOM

From creation all memorable moments to all the laughter echoed between the walls of the drawing room. Our dedicated designing experts will pay focal concern of enhancing aesthetic beauty of drawing room to have more minimal appeal to it.

### BED ROOM

Bedroom essentials includes smart , comfy and neat pieces along with happening ambience to give off homely vibes. Our expert team add unique touch while designing to make a well planned, contemporary yet classic room.

### **KITCHEN**

How about a kitchen area that both inspires joy and provides better functionality? Sounds amazing right.!!!!

Our dedicated team will make this reality by discerning and work on few interesting pieces that make statement