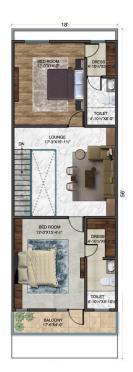

## **2 D MODEL VIEW**

Ground floor

First floor

## **DINING AREA**

Dining area is the most spacious place of house and much more than dinette. Most memories are made up in dining area, hence, our expert designing team create your dining space more warm, appealing and most essentially refreshing.

### DRAWING ROOM

From creation all memorable moments to all the laughter echoed between the walls of the drawing room. Our dedicated designing experts will pay focal concern of enhancing aesthetic beauty of drawing room to have more minimal appeal to it.

### BED ROOM

Bedroom essentials includes smart , comfy and neat pieces along with happening ambience to give off homely vibes. Our expert team add unique touch while designing to make a well planned, contemporary yet classic room.

### **KITCHEN**

How about a kitchen area that both inspires joy and provides better functionality? Sounds amazing right.!!!!

Our dedicated team will make this reality by discerning and work on few interesting pieces that make statement